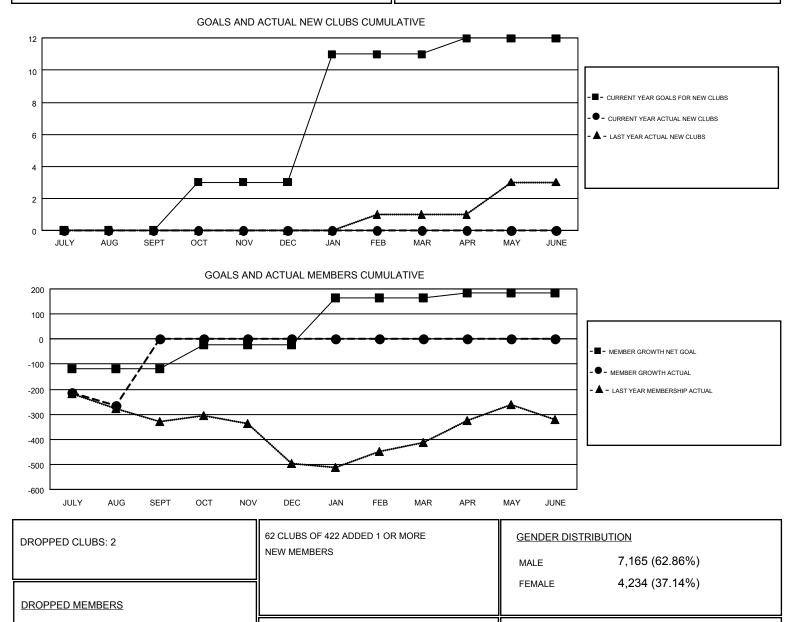

## GORDON ZIEGLER, HOWARD HUDSON GMT

| Clubs                 |               |           |               | Members               |                           |                         |                                                    |
|-----------------------|---------------|-----------|---------------|-----------------------|---------------------------|-------------------------|----------------------------------------------------|
| RESULTS FOR 2017-2018 |               |           |               | RESULTS FOR 2017-2018 |                           |                         |                                                    |
| QUARTER               | NEW CLUB GOAL | NEW CLUBS | DROPPED CLUBS | QUARTER               | MEMBER GROWTH NET<br>GOAL | MEMBER GROWTH<br>ACTUAL | DROPPED<br>MEMBERS ACTUAL<br>(including transfers) |
| JULY/AUG/SEPT         | 0             | 0         | 2             | JULY/AUG/SEPT         | -120                      | 143                     | 408                                                |
| OCT/NOV/DEC           | 3             | 0         | 0             | OCT/NOV/DEC           | 98                        | 0                       | 0                                                  |
| JAN/FEB/MAR           | 8             | 0         | 0             | JAN/FEB/MAR           | 186                       | 0                       | 0                                                  |
| APR/MAY/JUNE          | 1             | 0         | 0             | APR/MAY/JUNE          | 19                        | 0                       | 0                                                  |

2,490

1,274

GMT CA NA

Results as of: 8/31/2017